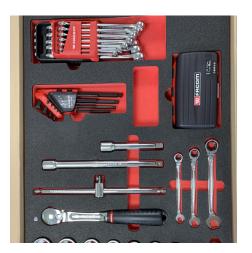

#### **General mechanical workshop:**

- hand tools,
- drill press,
- grinding wheel,
- grinding wheel...