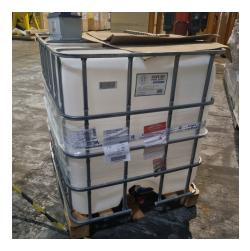

#### **Delivery:**

- 60 kW generator with 23-way system for external tank supply
- Offshore secondary tank 2000 L
- Custom IP55 electrical distribution panel