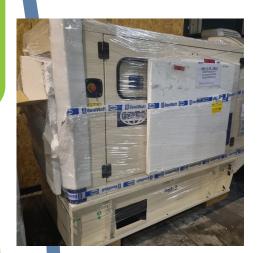

#### **Delivery:**

- 60 kW generator with 23-way system for external tank supply
- Offshore secondary tank 2000 L
- Custom IP55 electrical distribution panel