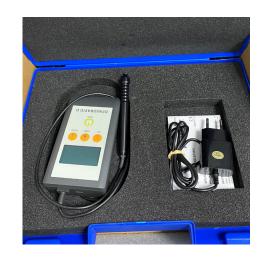

### **✓** MATERIAL :

Delivery of measuring equipment - supply areas Europe / USA / Asia

#### Mission:

Our client asked us for various measuring materials for its construction site, with the certificates of conformity.

The difficulty consisted in gathering a large quantity of material in an extremely short time.

## **OUR SOLUTION:**

To satisfy our customer and regulatory obligations, we have :

- Obtained calibration certificates from each supplier for each instrument;
- Ensured proper packaging for the measuring instruments to travel safely;
- Made multiple shipments to ensure that the goods arrived at their destination as quickly as possible;
- Reported weekly to our customer on the progress of each item through weekly progress.